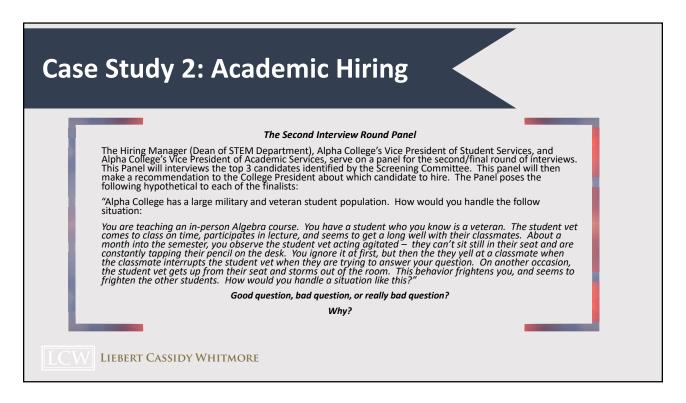

### **Case Study 2: Academic Hiring**

Alpha College is hiring a tenure-track mathematics instructor. The Math Department currently has 15 fulltime instructors and 30 adjunct instructors. 85% of the instructors identify as male, and 70% of the instructors identify as white. The district, and Alpha College has made it a priority to increase the diversity of the Alpha's Math Department, and particularly would like to hire more women of color to join the faculty.