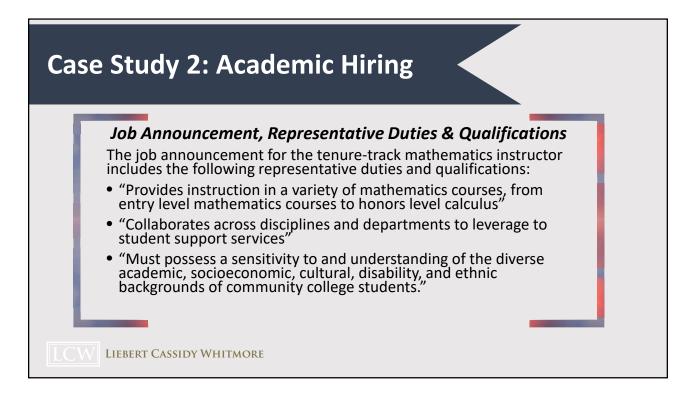

### **Case Study 2: Academic Hiring**

Alpha College is hiring a tenure-track mathematics instructor. The Math Department currently has 15 fulltime instructors and 30 adjunct instructors. 85% of the instructors identify as male, and 70% of the instructors identify as white. The district, and Alpha College has made it a priority to increase the diversity of the Alpha's Math Department, and particularly would like to hire more women of color to join the faculty.