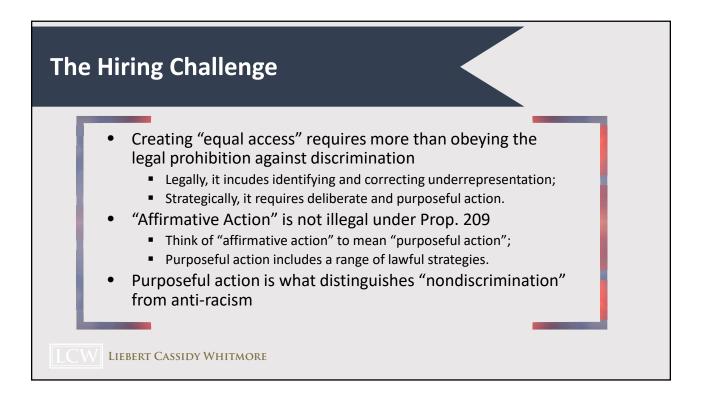

## **Case Study: Classified Hiring**

ABC District is a multi-college district with three colleges: Alpha College, Bravo College, and Charlie College. The district office is currently recruiting for an Executive Administrative Assistant to the Vice Chancellor of Human Resources. The district has identified underrepresentation in its workface among the Hispanic or Latino and Black or African American populations.

### **Case Study 2: Academic Hiring**

Alpha College is hiring a tenure-track mathematics instructor. The Math Department currently has 15 fulltime instructors and 30 adjunct instructors. 85% of the instructors identify as male, and 70% of the instructors identify as white. The district, and Alpha College has made it a priority to increase the diversity of the Alpha's Math Department, and particularly would like to hire more women of color to join the faculty.