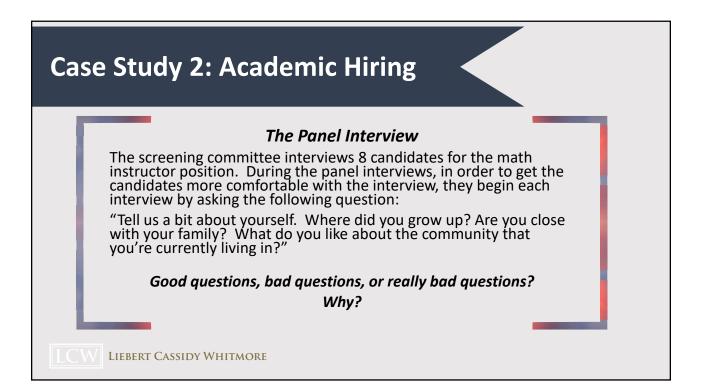

### **Case Study 2: Academic Hiring**

Alpha College is hiring a tenure-track mathematics instructor. The Math Department currently has 15 fulltime instructors and 30 adjunct instructors. 85% of the instructors identify as male, and 70% of the instructors identify as white. The district, and Alpha College has made it a priority to increase the diversity of the Alpha's Math Department, and particularly would like to hire more women of color to join the faculty.