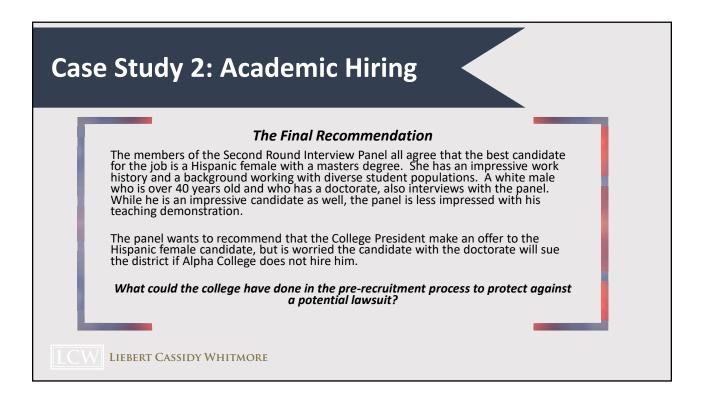

### **Case Study 2: Academic Hiring**

Alpha College is hiring a tenure-track mathematics instructor. The Math Department currently has 15 fulltime instructors and 30 adjunct instructors. 85% of the instructors identify as male, and 70% of the instructors identify as white. The district, and Alpha College has made it a priority to increase the diversity of the Alpha's Math Department, and particularly would like to hire more women of color to join the faculty.