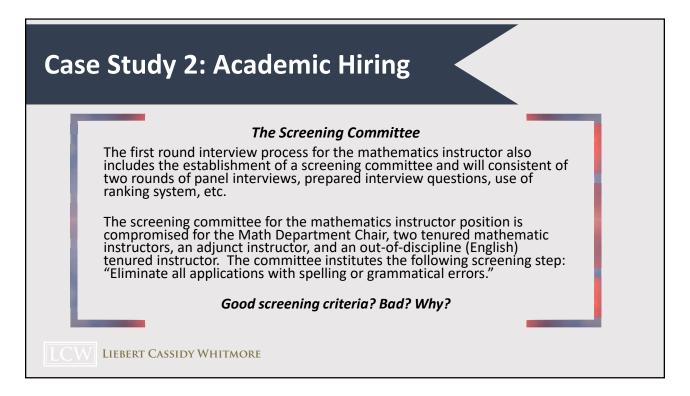

### **Case Study 2: Academic Hiring**

Alpha College is hiring a tenure-track mathematics instructor. The Math Department currently has 15 fulltime instructors and 30 adjunct instructors. 85% of the instructors identify as male, and 70% of the instructors identify as white. The district, and Alpha College has made it a priority to increase the diversity of the Alpha's Math Department, and particularly would like to hire more women of color to join the faculty.