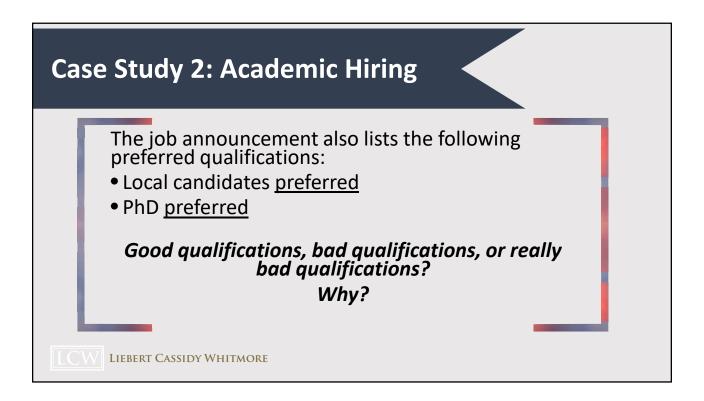

### **Case Study 2: Academic Hiring**

Alpha College is hiring a tenure-track mathematics instructor. The Math Department currently has 15 fulltime instructors and 30 adjunct instructors. 85% of the instructors identify as male, and 70% of the instructors identify as white. The district, and Alpha College has made it a priority to increase the diversity of the Alpha's Math Department, and particularly would like to hire more women of color to join the faculty.