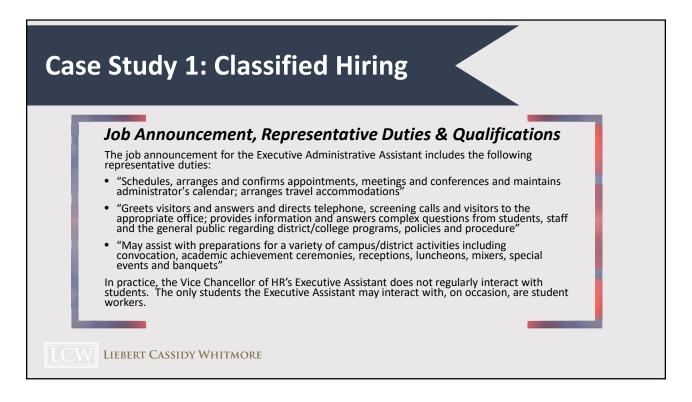

## **Case Study: Classified Hiring**

ABC District is a multi-college district with three colleges: Alpha College, Bravo College, and Charlie College. The district office is currently recruiting for an Executive Administrative Assistant to the Vice Chancellor of Human Resources. The district has identified underrepresentation in its workface among the Hispanic or Latino and Black or African American populations.

# Case Study 1: Classified Hiring Description of the problem of the state of the state