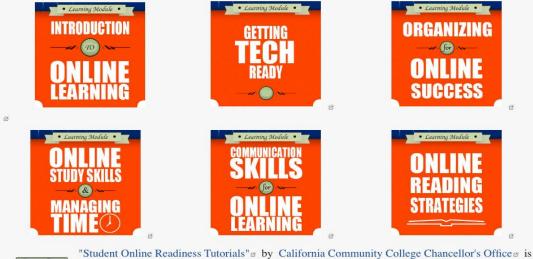

## **Online Readiness**

#### **Online Readiness Videos**

To start your journey as an online student please use these interactive learning modules to self-evaluate your readiness for studying online and to familiarize yourself with online learning environments and the amount of work required to complete a class successfully. We also offer additional readiness tools to help you develop skills and strategies to become an effective online student.

"Student Online Readiness Tutorials" by California Community College Chancellor's Office licensed under CC\_BY\_4.0@