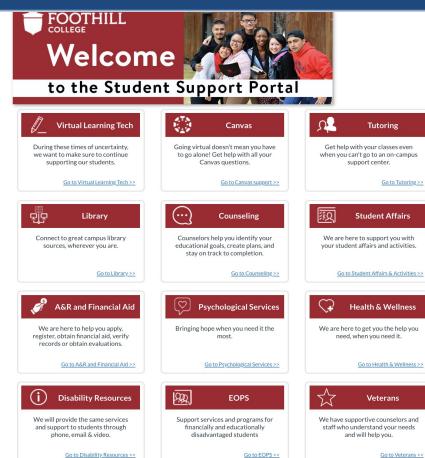

the Template from Commons 5.
- 6. Ecosystem Tasks



Hub

Home

Pages

**Student Support** 



Need help with something? Select a service below or Knock for Live Chat @ now.



### Library Online

Connect to great MiraCosta library sources, wherever you are.



#### **Tutoring Online**

Get help with your classes even when you can't go to an on-campus support center.



Writing Center Online Work on your writing, reading, or speeches online or on campus.

for an internship - we can help online.

Find your bright future.



### Counselors help you identify your

**Counseling Online** 

educational goals, create plans, and stay on track to completion.





Get help with all your MiraCosta technology auestions.

### **Online Student Support Hub**

#### **Centralized Online Student Support**



#### Health and Wellness



Your Health and Wellness are important to us. And being virtual doesn't mean you are on your own. The resources below will connect you to the help you need when you need it.



Your health is important to us! Access a health care provider via our telemedicine appointments.

#### 1. Schedule an appointment @

2. Complete the check-in on your phone or

computer

 Join your video visit a few minutes before your appointment



This is a free health and wellness resource created especially for California Community College students. This resource is here for you to access in your space at your pace!

#### Go to Wellness Central

## Canvas Learning Management System (LMS)





#### Slide 19

### **ONLINE COUNSELING & STUDENT SERVICES PLATFORM**

### **One Stop Online